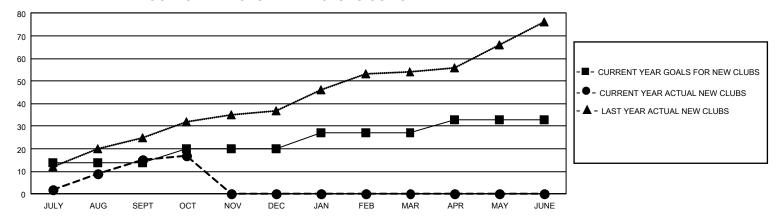

## GOALS AND ACTUAL NEW CLUBS CUMULATIVE

## GMT Constitutional Area 7, Group C

REPORT DOES NOT INCLUDE CLUBS IN UNDISTRICTED AREAS.

| Clubs                 |               |           |               | Members               |                         |                         |                                                    |
|-----------------------|---------------|-----------|---------------|-----------------------|-------------------------|-------------------------|----------------------------------------------------|
| RESULTS FOR 2024-2025 |               |           |               | RESULTS FOR 2024-2025 |                         |                         |                                                    |
| QUARTER               | NEW CLUB GOAL | NEW CLUBS | DROPPED CLUBS | QUARTER ME            | MBER GROWTH NET<br>GOAL | MEMBER GROWTH<br>ACTUAL | DROPPED MEMBERS<br>ACTUAL (including<br>transfers) |
| JULY/AUG/SEPT         | 42            | 15        | 1             | JULY/AUG/SEPT         | 300                     | 768                     | 483                                                |
| OCT/NOV/DEC           | 18            | 2         | 0             | OCT/NOV/DEC           | 250                     | 436                     | 135                                                |
| JAN/FEB/MAR           | 21            | 0         | 0             | JAN/FEB/MAR           | 300                     | 0                       | 0                                                  |
| APR/MAY/JUNE          | 18            | 0         | 0             | APR/MAY/JUNE          | 480                     | 0                       | 0                                                  |