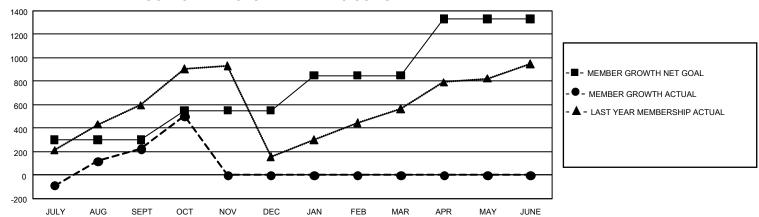

## GOALS AND ACTUAL MEMBERS CUMULATIVE

| DROPPED CLUBS: 1 |     | 184 CLUBS OF 473 ADDED 1<br>OR MORE NEW MEMBERS | GENDER DISTRIBUTION               |                |  |
|------------------|-----|-------------------------------------------------|-----------------------------------|----------------|--|
|                  |     |                                                 | MALE                              | 5,677 (41.65%) |  |
|                  |     |                                                 | FEMALE                            | 7,949 (58.32%) |  |
| DROPPED MEMBERS  |     |                                                 | NON BINARY                        | 0 (0.00%)      |  |
| DECEASED         | 7   |                                                 | PREFER NOT TO ANSWER              | 5 (0.04%)      |  |
| CLUB CANCELLED   | 0   |                                                 | TOTAL FAMILY UNIT MEMBERS 0       |                |  |
| OTHER            | 607 | CLICK HERE FOR                                  | TOTAL PARTIES ON THE MIDERO       |                |  |
| TOTAL            | 614 | CUMULATIVE MEMBERSHIP DATA                      | FAMILY MEMBERS PAYING HALF DUES 0 |                |  |

## GMT Constitutional Area 7, Group C

REPORT DOES NOT INCLUDE CLUBS IN UNDISTRICTED AREAS.

| Clubs                 |               |           |               | Members               |                         |                         |                                                    |
|-----------------------|---------------|-----------|---------------|-----------------------|-------------------------|-------------------------|----------------------------------------------------|
| RESULTS FOR 2024-2025 |               |           |               | RESULTS FOR 2024-2025 |                         |                         |                                                    |
| QUARTER               | NEW CLUB GOAL | NEW CLUBS | DROPPED CLUBS | QUARTER ME            | MBER GROWTH NET<br>GOAL | MEMBER GROWTH<br>ACTUAL | DROPPED MEMBERS<br>ACTUAL (including<br>transfers) |
| JULY/AUG/SEPT         | 42            | 15        | 1             | JULY/AUG/SEPT         | 300                     | 768                     | 483                                                |
| OCT/NOV/DEC           | 18            | 2         | 0             | OCT/NOV/DEC           | 250                     | 436                     | 135                                                |
| JAN/FEB/MAR           | 21            | 0         | 0             | JAN/FEB/MAR           | 300                     | 0                       | 0                                                  |
| APR/MAY/JUNE          | 18            | 0         | 0             | APR/MAY/JUNE          | 480                     | 0                       | 0                                                  |